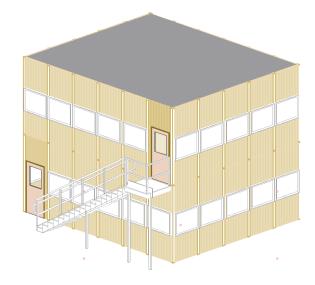

## Modular Office System

| ustomer:                                        | End User Information:    |                   |
|-------------------------------------------------|--------------------------|-------------------|
| Name:                                           | Name:                    | Date Desired:     |
| Contact:                                        | Contact                  | Zip Code          |
| Telephone :                                     | Telephone :              | Date:             |
| E-Mail address(s) for final app<br>ign Criteria | proval of drawings:      |                   |
| Size of Area:                                   | Usage of Modular Office: | Materials Needed: |
| Clear Height                                    | Levels 1 or 2            | Doors #s          |
|                                                 | Activity                 | Window #'s        |
| Overall Width                                   |                          |                   |
| Overall Width                                   | HVAC                     | Load Roof         |